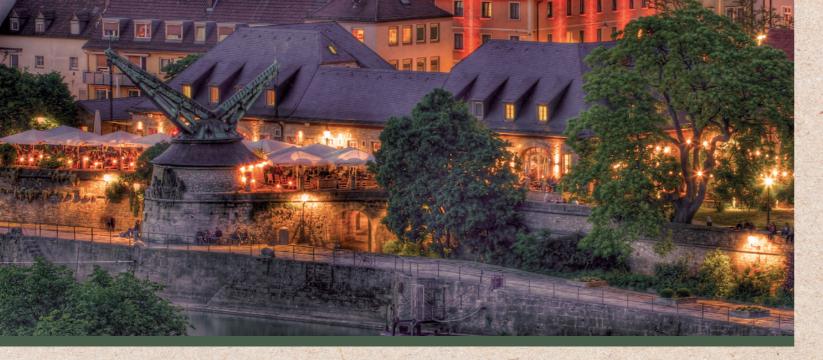

# FOOD & DRINKS

The Alter Kranen is a reminder of the importance of the trade on the river Main, for the town of Würzburg. This baroque construction was built from 1767 to 1773 by Franz Ignaz Michael Neumann, the son of the famous baroque architect and builder Balthasar Neumann, on the crane quay on the river Main for Prince-Bishop Adam Friedrich of Seinsheim.

From the still existing treadwheel cranes, it is considered to have the most beautiful architecture. The crane was only in use for 73 years and was replaced by an iron crane. Although almost 80 percent of Würzburg was destroyed, the crane survived World War II completely undamaged and with an intact mechanism.

The brewery tavern that carries the same name has become more charming since February 2011. The house has been freshly renovated with a friendly, modern colour scheme. Equipped with good chairs, benches and tables which stand on beautiful wooden platforms, the terrace makes you forget daily routine. Including a beautiful vista upon the river Main, the fortress and the historic bridge Alte Mainbrücke.

In the beer garden the Würzburger Hofbräu beer on tap and freshly prepared meals are enjoyed.

**ENJOY YOUR STAY!** 