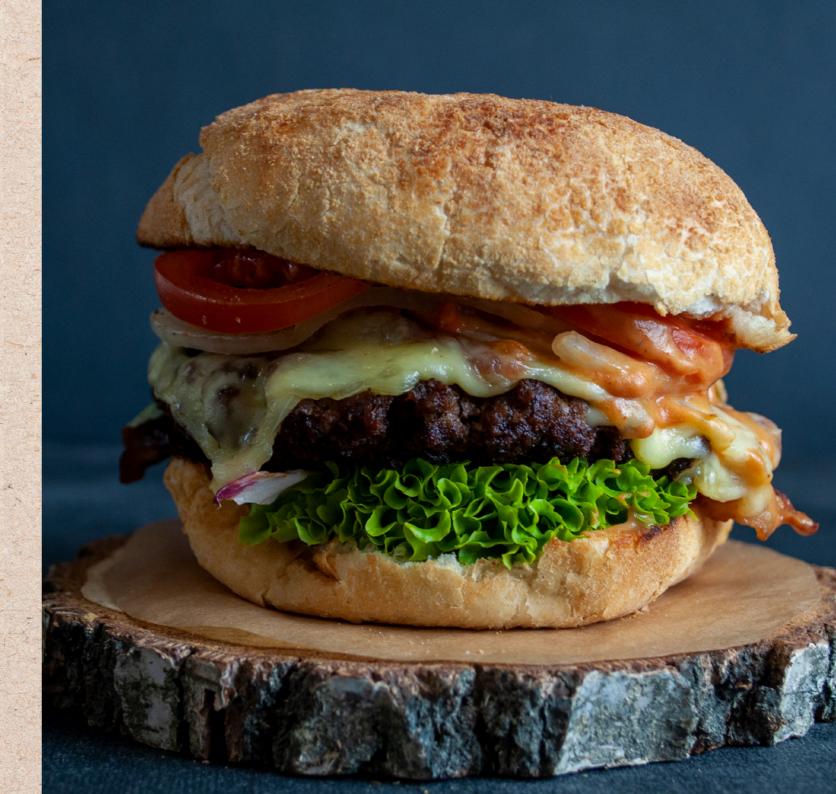

#### BARBEQUE BURGER

€ 16,90

Large beef patty on a sourdough-potato bun with bacon, cheese, tomato, pickle, onions, house-made burger sauce and salad, with French fries and BBQ sauce