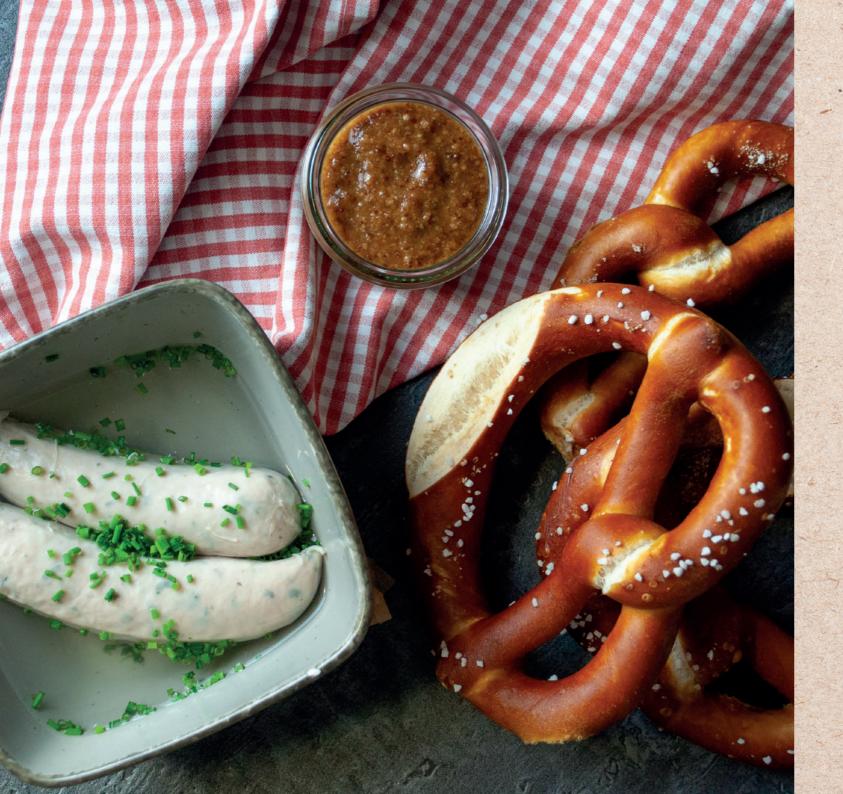

# FRÜHSCHOPPEN

daily until 2 p.m.

| 2 FRISCHE WEISSWÜRSTE 2 fresh Bavarian sausages served in their own broth, with sweet mustard and a pretzel | € 9,80                     |
|-------------------------------------------------------------------------------------------------------------|----------------------------|
| EXTRA BREZEL #                                                                                              | per piece € 1,50           |
| FOR THIS PURPOSE A PIN-FRESH WHEAT BEER                                                                     | 0,31 € 3,40<br>0,51 € 4,70 |