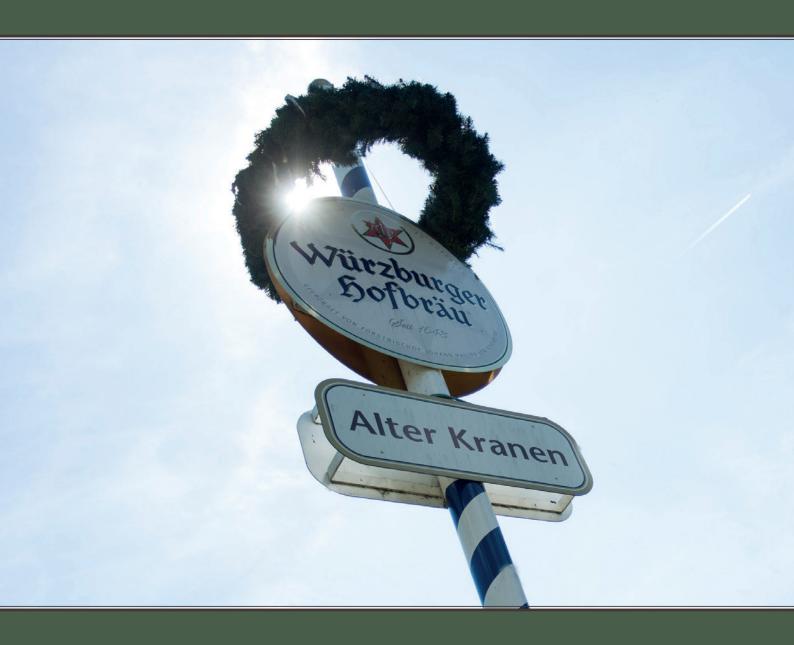

# FOOD & DRINKS

The Alter Kranen is a reminder of the importance of the trade on the river Main, for the town of Würzburg. This baroque construction was built from 1767 to 1773 by Franz Ignaz Michael Neumann, the son of the famous baroque architect and builder Balthasar Neumann, on the crane quay on the river Main for Prince-Bishop Adam Friedrich of Seinsheim.

From the still existing treadwheel cranes, it is considered to have the most beautiful architecture. The crane was only in use for 73 years and was replaced by an iron crane. Although almost 80 percent of Würzburg was destroyed, the crane survived World War II completely undamaged and with an intact mechanism.

The brewery tavern that carries the same name has become more charming since February 2011. The house has been freshly renovated with a friendly, modern colour scheme. Equipped with good chairs, benches and tables which stand on beautiful wooden platforms, the terrace makes you forget daily routine. Including a beautiful vista upon the river Main, the fortress and the historic bridge Alte Mainbrücke.

In the beer garden the Würzburger Hofbräu beer on tap and freshly prepared meals are enjoyed.

**ENJOY YOUR STAY!** 