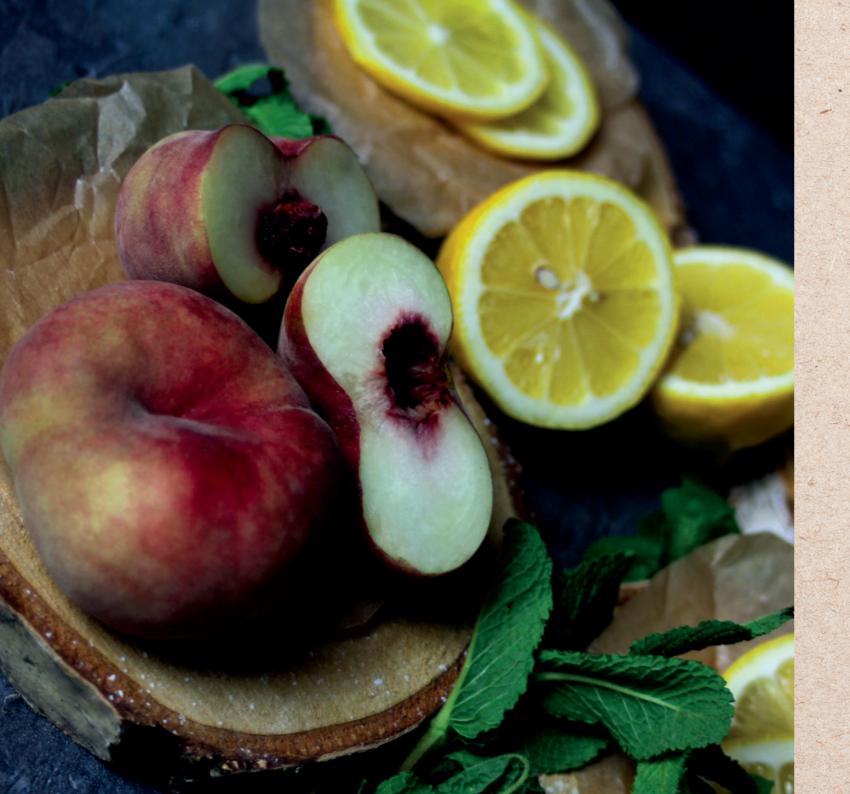

# COCKTAILS

| CAIPIRINHA Cachaça, lime, sugar, limes                                                                                | . € | 8,50 |
|-----------------------------------------------------------------------------------------------------------------------|-----|------|
| CUBA LIBRE Havana Club, Coke, lime, limes                                                                             | €   | 8,50 |
| MAI TAI  Captain Morgan Dark Rum, Captain Blood Rum 73 %, Pampero Especial, Apricot Brandy, almond-syrup, lime, lemon | €   | 9,50 |
| MOJITO Pampero blanco, sugar-syrup, lime, fresh mint, limes, soda                                                     | €   | 8,50 |
| OLD FASHIONED Whiskey, angostura bitters, orange zest                                                                 | €   | 8,50 |

# COCKTAILS

| SOURS Lemon juice, simple syrup, powdered sugar, liquor of choice                  | € | 8,50 |
|------------------------------------------------------------------------------------|---|------|
| TOUCH DOWN  Vodka, Apricot Brandy, lime, lemon, De Kuyper Grenadine, passion fruit | € | 8,50 |
| GIN BASIL SMASH Gin, lemon juice, basil simple syrup                               | € | 8,50 |