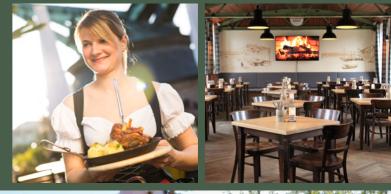

# FOOD & DRINKS

The Alter Kranen is a reminder of the importance of the trade on the river Main, for the town of Würzburg. This baroque construction was built from 1767 to 1773 by Franz Ignaz Michael Neumann, the son of the famous baroque architect and builder Balthasar Neumann, on the crane quay on the river Main for Prince-Bishop Adam Friedrich of Seinsheim.

The brewery tavern that carries the same name has become more charming since February 2011. The house has been freshly renovated with a friendly, modern colour scheme. Equipped with good chairs, benches and tables which stand on beautiful wooden platforms, the terrace makes you forget daily routine. Including a beautiful vista upon the river Main, the fortress and the historic bridge Alte Mainbrücke.

In the beer garden the Würzburger Hofbräu beer on tap and freshly prepared meals are enjoyed.

**ENJOY YOUR STAY!** 