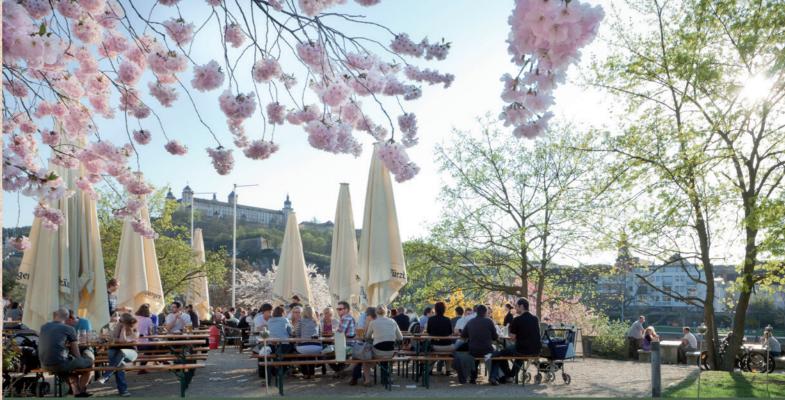

The brewery tavern that carries the same name has become more charming since February 2011. The house has been freshly renovated with a friendly, modern colour scheme. Equipped with good chairs, benches and tables which stand on beautiful wooden platforms, the terrace makes you forget daily routine. Including a beautiful vista upon the river Main, the fortress and the historic bridge Alte Mainbrücke.

In the beer garden the Würzburger Hofbräu beer on tap and freshly prepared meals are enjoyed.

**ENJOY YOUR STAY!** 